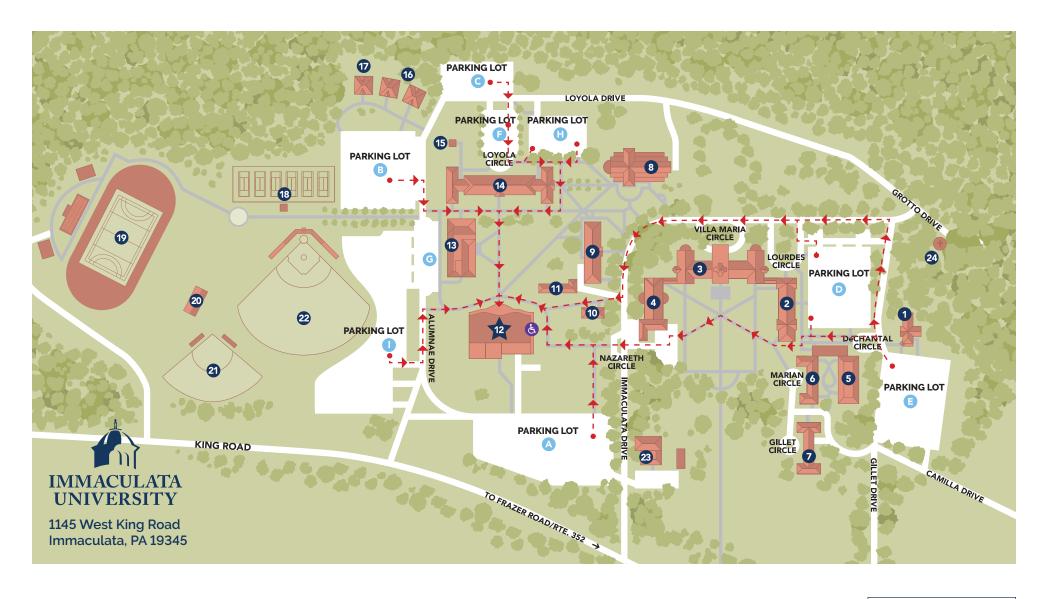

- 1. Lillian P. Lettiere Center
- 2. Lourdes Hall
- 3. Villa Maria Hall
- 4. Nazareth Hall
- 5. DeChantal Residence Hall
- 6. Marian Residence Hall
- 7. Gillet Hall

- 8. Gabriele Library
- 9. Good Counsel Hall
- 10. Mary A. Bruder Center
- 11. Faculty Center

## **★ 12. ALUMNAE HALL**

- 13. Parsons Science Pavilion
- 14. Loyola Hall

- 15. McIntyre Greenhouse
- 16. West Campus Housing
- 17. IHM Student Center
- 18. Tennis Courts
- 19. Draper Walsh Stadium
- 20. Mighty Macs Training Facility

- 21. Softball Field
- 22. Baseball Field
- 23. Power House
- 24. Lourdes Grotto
- **A-F & H-I: EVENT PARKING**

Directions to Alumnae Hall from Parking

Handicap Entrance