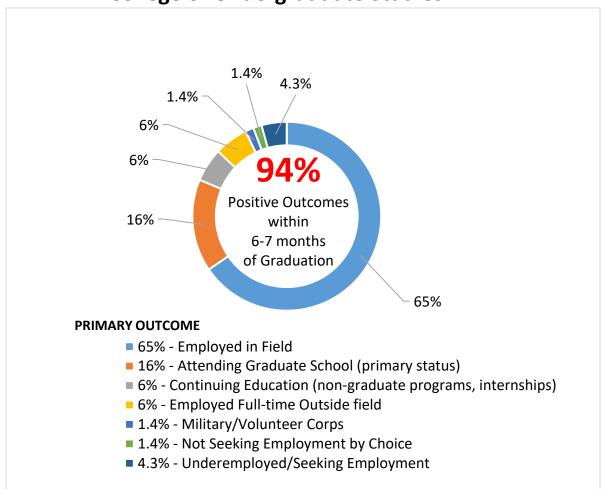

#### **Knowledge Rate**

Outcomes Collected for 139 of 161 Class of 2023 Graduates Data compiled from the following sources:

- Class of 2023 CUS First Destination Survey
- National Student Clearinghouse Enrollment Data
- Verifiable LinkedIn Employment Data
- Published Staff Directories
- Phone Interviews with and/or emailed information to the Office of Career Planning and Development
- Resumes provided to Office of Career Planning and Development
- Employment information provided by IU Faculty
- Reporting methodology based on the National Association of Colleges and Employers (NACE) first destination survey standards and protocols.