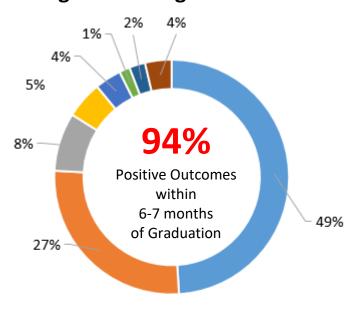

#### **College of Undergraduate Studies**

- 49% Employed in Field
- 27% Attending Graduate School
- 8% Employed Full-time Outside field
- 5% Combination of Working and Graduate School
- 4% Continuting Education (non-graduate programs)
- 1% Military/National Guard Service
- 2% Not Seeking Employment by Choice
- 4% Underemployed/Seeking Employment