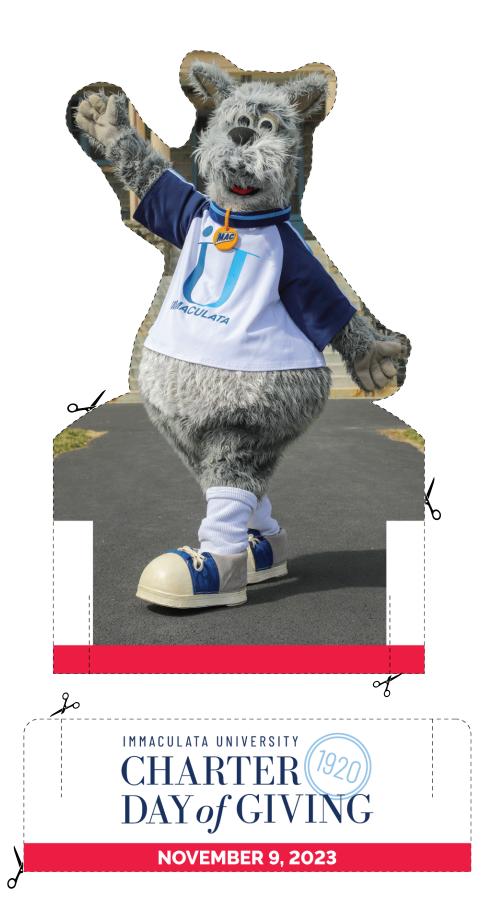

## MAC CUTOUT INSTRUCTIONS:

- **1.** Cut along the dotted lines.
- **2.** Bend the base outward.
- **3.** Align slots on both cutouts and slide together.
- Take a photo using your cutout and share on social media using #GIVE2IU.

**#GIVE2IU** posts will be entered into a drawing to win Immaculata swag!

REMEMBER: It isn't about how much you give, just that you give. So, let's see those Macs!